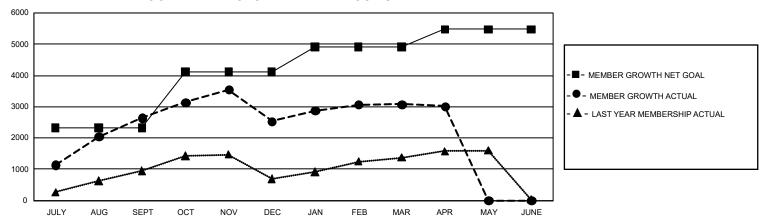

## GOALS AND ACTUAL MEMBERS CUMULATIVE

| DROPPED CLUBS: 49  |       | 733 CLUBS OF 1,365 ADDED 1 OR<br>MORE NEW MEMBERS | GENDER DISTRIBUTION            |                 |        |
|--------------------|-------|---------------------------------------------------|--------------------------------|-----------------|--------|
|                    |       |                                                   | MALE                           | 24,358 (72.26%) |        |
|                    |       |                                                   | FEMALE                         | 9,351 (27.74%)  |        |
| DROPPED MEMBERS    |       |                                                   |                                |                 |        |
| DECEASED           | 20    | CLICK HERE FOR CUMULATIVE                         | TOTAL FAMILY UNIT MEMBERS      |                 | 20,852 |
| CLUB CANCELLED 850 |       | MEMBERSHIP DATA                                   |                                |                 |        |
| OTHER              | 3,542 |                                                   | FAMILY MEMBERS PAYING HALF DUE |                 | 13,063 |
| TOTAL              | 4,412 |                                                   |                                |                 |        |