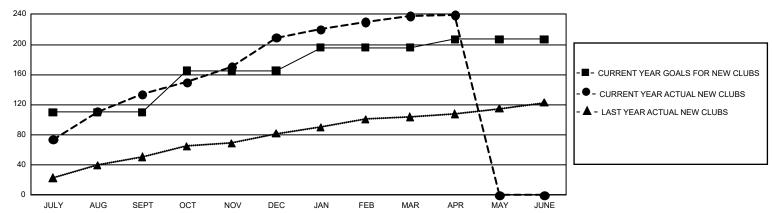

| 3             | JULY/AUG/SEPT         | 6,975                  | 3,814                   | 1,114                                              |  |
| OCT/NOV/DEC           | 165           | 75        | 38            | OCT/NOV/DEC           | 5,355                  | 2,324                   | 2,410                                              |  |
| JAN/FEB/MAR           | 93            | 29        | 8             | JAN/FEB/MAR           | 2,415                  | 1,366                   | 739                                                |  |
| APR/MAY/JUNE          | 33            | 1         | 0             | APR/MAY/JUNE          | 1,680                  | 98                      | 149                                                |  |

## GOALS AND ACTUAL NEW CLUBS CUMULATIVE



## GOALS AND ACTUAL MEMBERS CUMULATIVE



| DROPPED CLUBS: 49  |       | 733 CLUBS OF 1,365 ADDED 1 OR<br>MORE NEW MEMBERS | GENDER DISTRIBUTION            |                 |        |
|--------------------|-------|---------------------------------------------------|--------------------------------|-----------------|--------|
|                    |       |                                                   | MALE                           | 24,358 (72.26%) |        |
|                    |       |                                                   | FEMALE                         | 9,351 (27.74%)  |        |
| DROPPED MEMBERS    |       |                                                   |                                |                 |        |
| DECEASED           | 20    | CLICK HERE